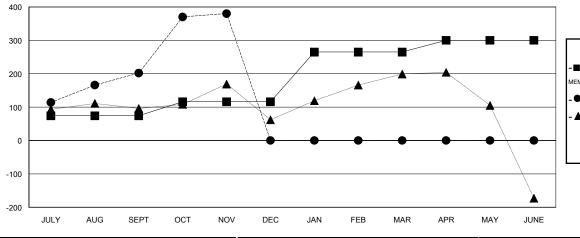

#### GOALS AND ACTUAL MEMBERS CUMULATIVE

| - CURRE | ENT YEAR GOALS FOR NEW |  |
|---------|------------------------|--|
| MEMBERS |                        |  |

- - CURRENT YEAR ACTUAL MEMBERS

- ▲ - LAST YEAR ACTUAL MEMBERS

| ⇃ |                              |                    | Members                             |                    |                  |  |
|---|------------------------------|--------------------|-------------------------------------|--------------------|------------------|--|
|   | RESULTS FOR 2014-2015        |                    |                                     |                    |                  |  |
|   | QUARTER                      | NEW MEMBER<br>GOAL | CHARTER AND<br>NEW MEMBERS<br>ADDED | DROPPED<br>MEMBERS | NET<br>GAIN/LOSS |  |
|   | JULY/AUG/SEPT<br>OCT/NOV/DEC | 74<br>42           | 312<br>206                          | 110<br>28          | 202<br>178       |  |
|   | JAN/FEB/MAR<br>APR/MAY/JUNE  | 149<br>35          | 0<br>0                              | 0                  | 0<br>0           |  |