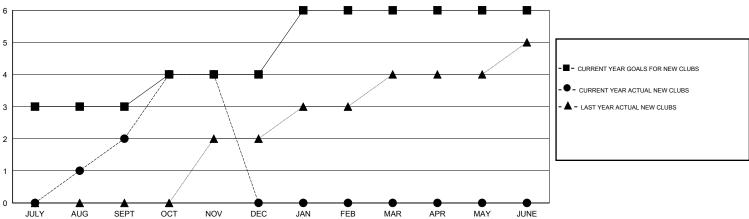

#### GOALS AND ACTUAL NEW CLUBS CUMULATIVE

# GMT: ER GURUNATHAN LOCATION INDIA GMT CA 6

| Clubs                        |                  |           |                  |                  |  |  |
|------------------------------|------------------|-----------|------------------|------------------|--|--|
| RESULTS FOR 2014-2015        |                  |           |                  |                  |  |  |
| QUARTER                      | NEW CLUB<br>GOAL | NEW CLUBS | DROPPED<br>CLUBS | NET<br>GAIN/LOSS |  |  |
| JULY/AUG/SEPT<br>OCT/NOV/DEC | 3<br>1           | 2<br>2    | 1<br>0           | 1 2              |  |  |
| JAN/FEB/MAR<br>APR/MAY/JUNE  | 2                | 0         | 0                | 0                |  |  |